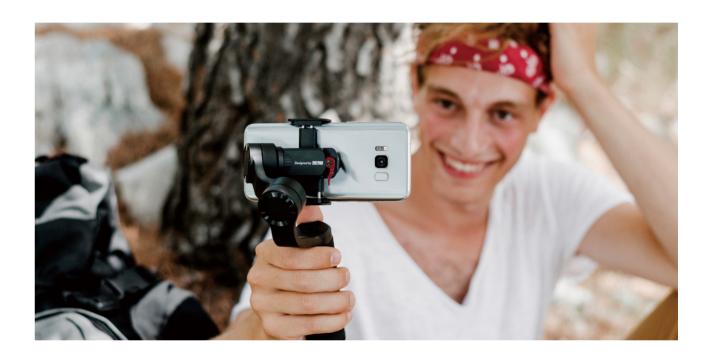

## 3-Axis Smartphone Stabilizer

SMOOTH-Q2 is the smallest mobile gimbal in ZHIYUN family. Unlike any other foldable gimbal in the market, SMOOTH-Q2 is only 204mm long, ready to be into your handbag or pocket. Built from aluminum alloy, SMOOTH-Q2 has yielded higher strength and reliability. The handle is covered with soft silicone for increased comfort. Featuring 6 modes, SMOOTH-Q2 makes a promise in functionality. It supports direct control to native iOS and Android phone cameras for photo and video taking. SMOOTH-Q2, a magical filming tool in your palm, perfect fit for any lifestyle.

#### Ultimate Small, Ultra Strong

Unlike any other gimbal in the market, you don't need to fold up SMOOTH-Q2 to make it small. Measuring only 204mm long, SMOOTH-Q2 is almost equivalent to a sunglass case that you can throw into your handbag. The aluminum-built miniaturized body is crafted for maximum solidity. Coated with soft silicone, the handle is comfortable in your hand.

### Clip up and Go

The clip-up design realizes easy transition between standby mode and startup mode by folding and expanding the horizontal arm of the gimbal.

Capture Moments in Fast Lane

SMOOTH-Q2 supports direct control to native iOS and Android phone cameras for photo and video taking, providing a fast lane for you to capture the moments.