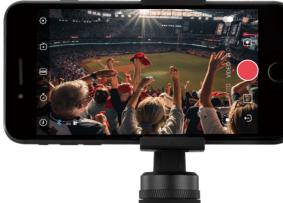

### Clip up and Go

The clip-up design realizes easy transition between standby mode and startup mode by folding and expanding the horizontal arm of the gimbal.

Capture Moments in Fast Lane

SMOOTH-Q2 supports direct control to native iOS and Android phone cameras for photo and video taking, providing a fast lane for you to capture the moments.

#### Quick Release Latch for Instant On and Off

We take care of every detail to make it compact and more importantly, easy to use. The innovative quick release latch design and handy phone clamp allow you to take on and off the smartphone in a split second.Maximum Payload: 260g.