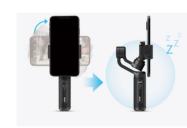

#### PAN FOLLOWING MODE

The roll axis and tilt axis are The roll axis is locked so locked. The camera pans as the camera pans and you turn the gimbal left and tilts following the handle right.

FOLLOWING MODE

movements.

LOCKING

MODE

All three axes are locked so Vortex Mode gives you the Full-Range POV Mode allows the camera is fixed in one freedom to make 360° barrel 360° synchronous movement shots in all dimensions.