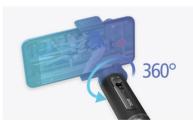

movements.

LOCKING

MODE

All three axes are locked so Vortex Mode gives you the Full-Range POV Mode allows the camera is fixed in one freedom to make 360° barrel 360° synchronous movement shots in all dimensions.

VORTEX

MODE

on all three axes, offering an immersive experience like

FULL-RANGE

POV MODE

never before.

#### Simplicity Meets Functionality

Switch among versatile modes with one button. Besides Pan Following Mode, Following Mode and Lock Mode, SMOOTH-Q2 integrates Vortex Mode which gives videomakers the freedom to create 360-degree barrel shots in all dimension. Newly added Full-Range POV Mode allows 360-degree synchronous movement on three axes, providing an immersive effect to the video.