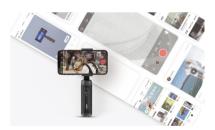

# ZHIYUN

## SMOOTH Q2 MOVIE MAGIC IN YOUR POCKET

- 3-Axis Smartphone Stabilizer -

# SMOOTH Q2

## 3-Axis Smartphone Stabilizer

SMOOTH-Q2 is the smallest mobile gimbal in ZHIYUN family. Unlike any other foldable gimbal in the market, SMOOTH-Q2 is only 204mm long, ready to be into your handbag or pocket. Built from aluminum alloy, SMOOTH-Q2 has yielded higher strength and reliability. The handle is covered with soft silicone for increased comfort. Featuring 6 modes, SMOOTH-Q2 makes a promise in functionality. It supports direct control to native iOS and Android phone cameras for photo and video taking. SMOOTH-Q2, a magical filming tool in your palm, perfect fit for any lifestyle.