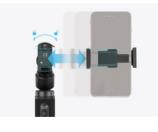

### Clip up and Go

The clip-up design realizes easy transition between standby mode and startup mode by folding and expanding the horizontal arm of the gimbal.

Capture Moments in Fast Lane

SMOOTH-Q2 supports direct control to native iOS and Android phone cameras for photo and video taking, providing a fast lane for you to capture the moments.

#### Quick Release Latch for Instant On and Off

We take care of every detail to make it compact and more importantly, easy to use. The innovative quick release latch design and handy phone clamp allow you to take on and off the smartphone in a split second.Maximum Payload: 260g.