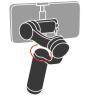

movements.

LOCKING

MODE

All three axes are locked so Vortex Mode gives you the Full-Range POV Mode allows the camera is fixed in one freedom to make 360° barrel 360° synchronous movement shots in all dimensions.

VORTEX

MODE

on all three axes, offering an immersive experience like

FULL-RANGE

POV MODE

never before.