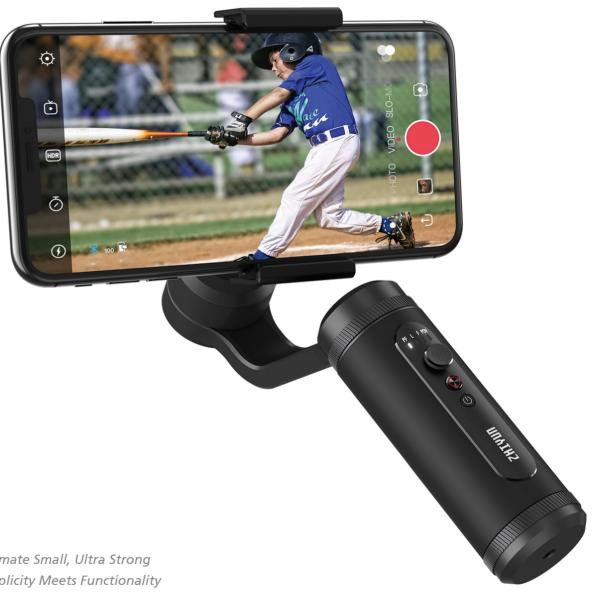

ZHIYUN-TECH.COM

/ Ultimate Small, Ultra Strong

/ Simplicity Meets Functionality

/ Direct Control to Phone Cameras

Zhiyun reserves the right to change the product design and specifications, including but not limited to size, color, and etc. Picture for reference only.

#### Ultimate Small, Ultra Strong

Unlike any other gimbal in the market, you don't need to fold up SMOOTH-Q2 to make it small. Measuring only 204mm long, SMOOTH-Q2 is almost equivalent to a sunglass case that you can throw into your handbag. The aluminum-built miniaturized body is crafted for maximum solidity. Coated with soft silicone, the handle is comfortable in your hand.