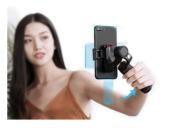

#### New Portrait Gesture

Tired of traditional portrait gesture? The new generation algorithm allows you to enter a new portrait mode in an effortsaving manner. Live stream now!

#### Have More Fun with ZY Play & Lightollector

More advanced functions can be realized easily on ZY Play. Find tutorials, skills and tips, videos and make some new friends in Lightollector.