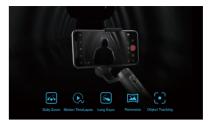

#### Tiny Gimbal Packs a Punch

Unleash your artistic side with SMOOTH-Q2. Explore the easy-to-use filmmaking functions in SMOOTH-Q2, such as timelapse, Vertigo shot, object tracking, and panorama, etc.

#### Simplicity Meets Functionality

Switch among versatile modes with one button. Besides Pan Following Mode, Following Mode and Lock Mode, SMOOTH-Q2 integrates Vortex Mode which gives videomakers the freedom to create 360-degree barrel shots in all dimension. Newly added Full-Range POV Mode allows 360-degree synchronous movement on three axes, providing an immersive effect to the video.