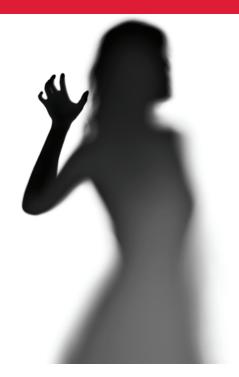

Diffuser: Diffuse studio or natural lighting with Translum to achieve soft, delicate light. Suspend near windows to easily diffuse natural light.

Silhouettes & Patterns: Get creative! Translum allows you to transform light and shadow like a pro. Have fun with silhouettes, or trim Translum to make your own cookaloris!