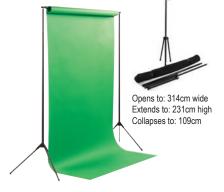

# BACKGROUND STANDS SUPPORT SYSTEMS

Multiple Background Stand is an exceptionally strong, yet lightweight stand that can support either three rolls of 272cm background paper or one roll of 355cm background paper. No tools required.

Portable Studio is a compact, portable stand, and supports 134cm x 11m, 272cm x 11m rolls of paper or up to 3.04m wide cloth backdrops. Carry bag included. No tools required. 600BD

BD adapt-O Stand is ideal for the student or part-time photographer. Collapsible, and holds 134cm or 272cm Seamless Background Paper. No tools required. Includes carry bag. 200BD