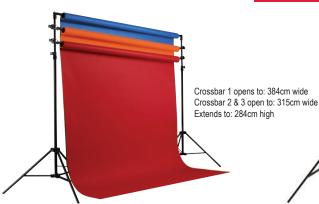

# BACKGROUND STANDS SUPPORT SYSTEMS

Multiple Background Stand is an exceptionally strong, yet lightweight stand that can support either three rolls of 272cm background paper or one roll of 355cm background paper. No tools required.