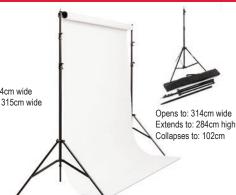

# BACKGROUND STANDS SUPPORT SYSTEMS

Multiple Background Stand is an exceptionally strong, yet lightweight stand that can support either three rolls of 272cm background paper or one roll of 355cm background paper. No tools required.

Portable Studio is a compact, portable stand, and supports 134cm x 11m, 272cm x 11m rolls of paper or up to 3.04m wide cloth backdrops. Carry bag included. No tools required. 600BD

BD adapt-O Stand is ideal for the student or part-time photographer. Collapsible, and holds 134cm or 272cm Seamless Background Paper. No tools required. Includes carry bag. 200BD