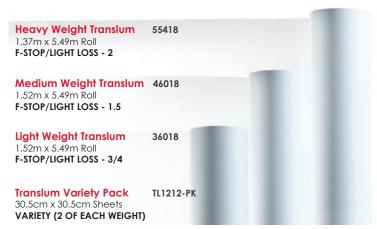

### TRANSLUM DIFFUSION MATERIAL

**Translum** is a smooth and texture-free, sturdy plastic material, making it perfect for backgrounds. Try backlighting for a quick and easy high key set up.

Tabletop: Use Translum as a background for product and tabletop photography. Trim Translum to any size to fit your application.

Diffuser: Diffuse studio or natural lighting with Translum to achieve soft, delicate light. Suspend near windows to easily diffuse natural light.

Silhouettes & Patterns: Get creative! Translum allows you to transform light and shadow like a pro. Have fun with silhouettes, or trim Translum to make your own cookaloris!