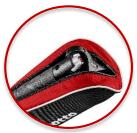

#### Transportability

Befree One effortlessly follows you everywhere and is always comfortable to carry thanks to its padded carry bag. Extra padding makes it simple to pack in your luggage and protects it from any accidental damage.

### **BEFREE ONE ALU TRIPODS**

**Telescopic Column** 

**Aluminum Ball Head** 

Padded Bag