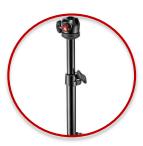

## Telescopic Column

BeFree One features a new telescopic column that allows it to reach a maximum height of **130cm (51.18in)** while enabling it to become ultra compact when folded.

### **BEFREE ONE ALU TRIPODS**

**Telescopic Column** 

**Aluminum Ball Head** 

Padded Bag