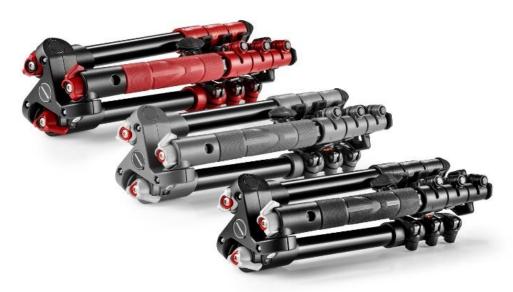

# **Presenting the Befree One**

Manfrotto introduces the new Befree One, extending the Befree range with an ULTRA COMPACT Traveller tripod for advanced hobbyists and professionals.

#### Portability

Designed to be ultra-compact and lightweight, Befree is the most portable Manfrotto tripod: it fits into hand luggage and backpacks and is easier to carry than any other tripod of its kind. Thanks to its unique mechanism, the tripod is only 32 cm (12,6in) long when folded. The customized Quick Release Adaptor enables its foldable legs to pack very tightly.

#### The BeFree inheritance

Befree One inherits all the distinctive premium characteristics of the BeFree Family. Made in Italy, the tripod is easy to use and fast to set up thanks to its unique patented leg angles selectors. It features a new aluminum ball head with quick release and safety lock which ensure high quality images.